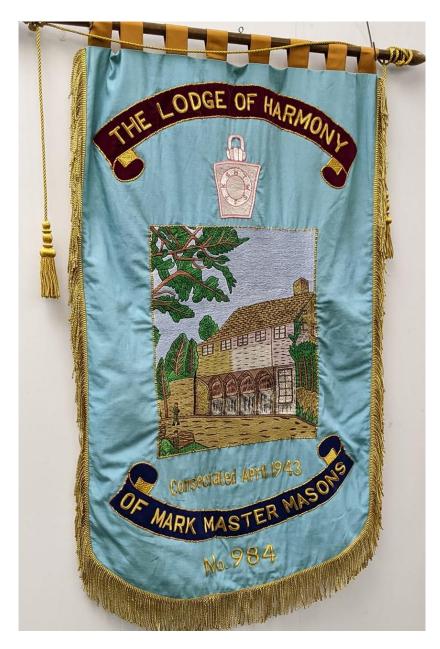

## **Lodge of Harmony of Mark Master Masons No.984**

Banner Description: The Lodge Banner shows the Elizabethan Grammar School where the Lodge meets. The school was founded in 1527 and has been the home of Freemasonry in the town since 1887. Lorem ipsum dolor sit amet, consectetur adipiscing elit, sed do eiusmod tempor incididunt ut labore et dolore magna aliqua. Ut enim ad minim veniam, quis nostrud exercitation ullamco laboris nisi ut aliquip ex ea commodo consequat.